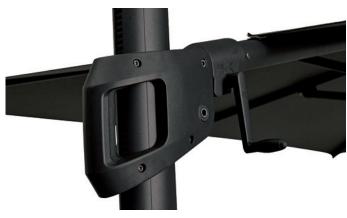

## Belgian quality and design

- Wind rated to 35kph, perfect for most residential outdoor greas.
- Fully water resistant Sunbrella fabric canopy with a UPF rating of 50+.
- Quality marine grade aluminium mast and ribs, anodised colour.
- 2 year warranty on frame and canopy.
- Comes with a great looking and sturdy 120kg matte grey granite base on stainless wheels (extra weight can be added).
- 360 rotational with a simple foot pedal.
- Easy wind up or down in under 10 seconds.
- Side to side tilt up to 30°. Such a huge advantage with the moving sun.
- Infinite different lockable tilt positions – combine this with the easy to move base – perfect shade option.
- Umbrella comes standard with protection cover with optional 120kg tile base with wheels.