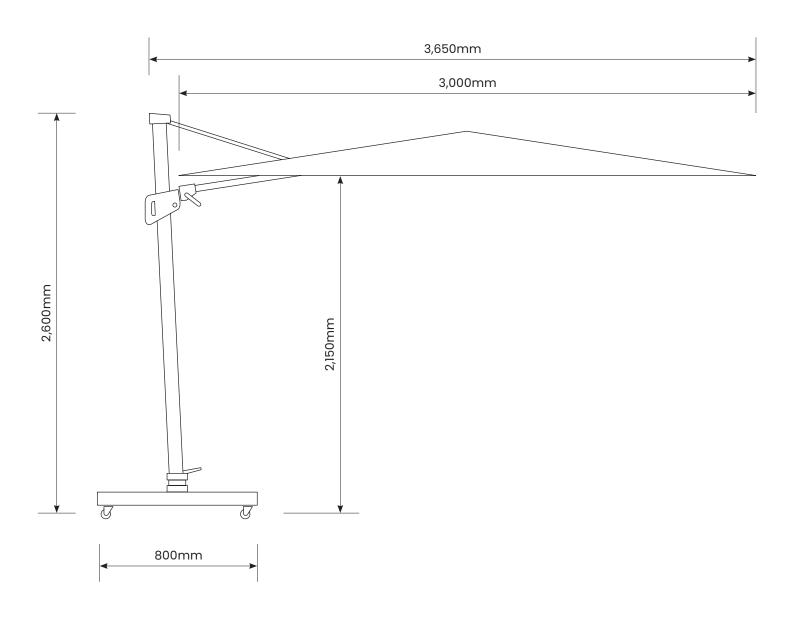

## Belgian quality and design

- Wind rated to 35kph, perfect for most residential outdoor greas.
- Fully water resistant Sunbrella fabric canopy with a UPF rating of 50+.
- Quality marine grade aluminium mast and ribs, anodised colour.
- 2 year warranty on frame and canopy.
- Comes with a great looking and sturdy 120kg matte grey granite base on stainless wheels (extra weight can be added).
- 360 rotational with a simple foot pedal.
- Easy wind up or down in under 10 seconds.
- Side to side tilt up to 30°. Such a huge advantage with the moving sun.
- Infinite different lockable tilt positions – combine this with the easy to move base – perfect shade option.
- Umbrella comes standard with protection cover with optional 120kg tile base with wheels.