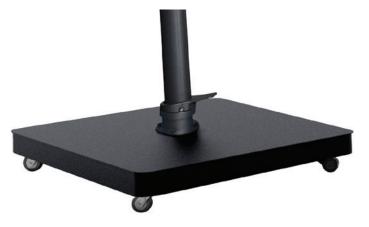

## Belgian quality and design

- Wind rated to 35kph, perfect for most residential outdoor greas.
- Fully water resistant Sunbrella fabric canopy with a UPF rating of 50+.
- Quality marine grade aluminium mast and ribs, anodised colour.
- 2 year warranty on frame and canopy.
- Comes with a great looking and sturdy 120kg matte grey granite base on stainless wheels (extra weight can be added).
- 360 rotational with a simple foot pedal.
- Easy wind up or down in under 10 seconds.
- Side to side tilt up to 30°. Such a huge advantage with the moving sun.
- Infinite different lockable tilt positions – combine this with the easy to move base – perfect shade option.
- Umbrella comes standard with protection cover with optional 120kg tile base with wheels.